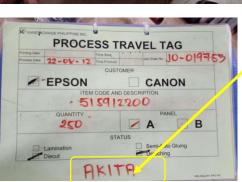

W2: Different paper shade occur when the operator picked the wrong shade of paper at WIP area.

Theres no indication at the process travel tag for what type of paper shade used.

### INDIRECT CAUSE METHOD (PROCESS)

W1: At lamination area process travel tag was no indication or remark written on label. Same as die cut process. It is posible to have an issue of wrong picking of raw mats. at WIP area cause of incomplete details to travel tag.

#### **IMMEDIATE ACTION**

- > orient the operator regarding the issue of scratches
- > indicate to process travel tag label the status of the item if it is FUJI or AKITA.

FIJI/AKITA

|                              |                      | 1               | INPINE INC   |
|------------------------------|----------------------|-----------------|--------------|
| KANEPACKAGE PHILIPPINE, INC. |                      |                 |              |
|                              | ENDANG               |                 |              |
| otted by Annu name a         |                      |                 | 44 15, 255   |
|                              | DA.                  | 1               |              |
| TIVITY                       |                      |                 |              |
| TIVITY APPRAISE              | ARYTHIO DENONTRY !   | Miles Self-Line | esta at tour |
|                              | Attend               |                 |              |
|                              | LAST NAME            | DIV. / DEPT.    | SIGNATURE    |
| FIRST NAME                   | LAST NAME            | Pred            | crlish       |
| Provide .                    | Onath                | Bud             | 15           |
| -fouls                       | Alle                 | -from           | 94           |
| 4om)                         | phrasa               | Presid          | - to-        |
| Ubrien                       | Atmeda               | trol-           | Throng       |
| Evelik                       | Monda                | Grad.           | provide      |
| Royal                        | Cuchidan             | Prod            | - As         |
| Lachus                       | Nakto                | Rior            | -            |
| uzel                         | CACAG                | Prod            | _ Carst      |
| him                          | Martines             | Prod            | 14           |
| John Faster                  | Malakos              | Prod.           | ماسطون       |
| mm clas                      | fortan               | 24              | plan         |
| Relain                       | Ferrer               | Pool            | 1            |
| Je &                         | p-ld-pa-             | - Luck          | 00           |
| Aurol John                   | henere               | Prad            | CAL          |
|                              | VI                   | Tendedod        | -            |
|                              |                      |                 | 1911         |
| Halter Jule                  | Carrania             | Pro 1           |              |
| Halter Jule<br>ELAPA         | CARADIN              | Pro J           | -            |
| Halter Jule                  | CARRADIN<br>APEGLICA | Prod<br>PAVD    | - Mas        |