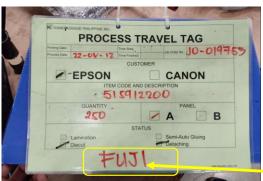

W2: Different paper shade occur when the operator picked the wrong shade of paper at WIP area.

Theres no indication at the process travel tag for what type of paper shade used.

### INDIRECT CAUSE METHOD (PROCESS)

W1: At lamination area process travel tag was no indication or remark written on label. Same as die cut process. It is posible to have an issue of wrong picking of raw mats. at WIP area cause of incomplete details to travel tag.

#### **IMMEDIATE ACTION**

- > orient the operator regarding the issue of scratches
- > indicate to process travel tag label the status of the item if it is FUJI or AKITA.

FIJI/AKITA

|                              |                      | 1               | INPINE INC   |
|------------------------------|----------------------|-----------------|--------------|
| KANEPACKAGE PHILIPPINE, INC. |                      |                 |              |
|                              | ENDANG               |                 |              |
| otted by Annu name a         |                      |                 | 44 15, 255   |
|                              | DA.                  | 1               |              |
| TIVITY                       |                      |                 |              |
| TIVITY APPRAISE              | ARYTHIO DENONTRY !   | Miles Self-Line | esta at tour |
|                              | Attend               |                 |              |
|                              | LAST NAME            | DIV. / DEPT.    | SIGNATURE    |
| FIRST NAME                   | LAST NAME            | Pred            | crlish       |
| Provide .                    | Onath                | Bud             | 15           |
| -fouls                       | Alle                 | -from           | 94           |
| 4om)                         | phrasa               | Presid          | - to-        |
| Ubrien                       | Atmeda               | trol-           | Throng       |
| Evelik                       | Monda                | Grad.           | provide      |
| Royal                        | Cuchidan             | Prod            | - As         |
| Lachus                       | Nakto                | Rior            | -            |
| uzel                         | CACAG                | Prod            | _ Carst      |
| him                          | Martines             | Prod            | 14           |
| John Faster                  | Malakos              | Prod.           | ماسطون       |
| mm clas                      | fortan               | 24              | plan         |
| Relain                       | Ferrer               | Pool            | 1            |
| Je &                         | p-ld-pa-             | - Luck          | 00           |
| Aurol John                   | henere               | Prad            | CAL          |
|                              | VI                   | Tendedod        | -            |
|                              |                      |                 | 1911         |
| Halter Jule                  | Carrania             | Pro 1           |              |
| Halter Jule<br>ELAPA         | CARADIN              | Pro J           | -            |
| Halter Jule                  | CARRADIN<br>APEGLICA | Prod<br>PAVD    | - Mas        |